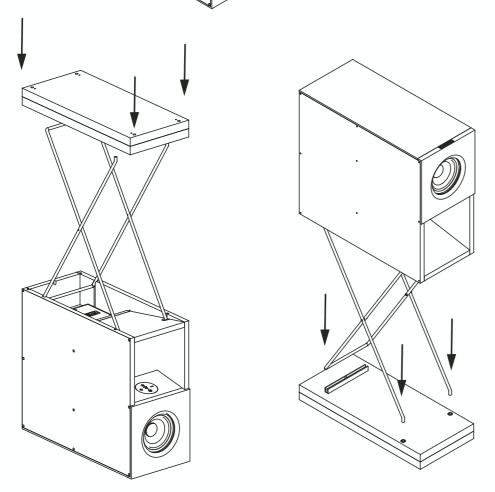

### OMNI-1.0 STAND - B.I.Y. INSTRUCTIONS

## OMNI-1.0 STAND - B.I.Y. INSTRUCTIONS

3.

4.