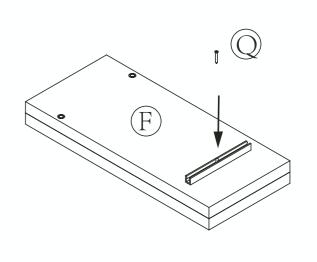

# OMNI-1.0 STAND



**USER MANUAL** 



# THANK YOU and WELCOME to REAXT

Congratulations on the purchase of your Omni-1.0 Stand.

This manual describes step-by-step how you assemble your B.I.Y. Omni-1.0 Stand.

Kindly follow the instructions and enjoy your **Omni-1.0 Stand** as much as we have enjoyed creating it for you.

Let the sound flow. The Reaxt Team.

#### **CUSTOMER SUPPORT**

For online troubleshooting tips please visit: reaxt.com/troubleshooting

Contact us at reaxt.com/support and fill in our customer support form

Warranty: reaxt.com/warranty

REAXT (H.K.) Limited
Room 1408,14/F Wu Sang House
655 Nathan Road
Mongkok, Kowloon, Hong Kong
info@reaxt.com - www.reaxt.com

### OMNI-1.0 STAND - B.I.Y. INSTRUCTIONS









## OMNI-1.0 STAND - B.I.Y. INSTRUCTIONS



3.



4.