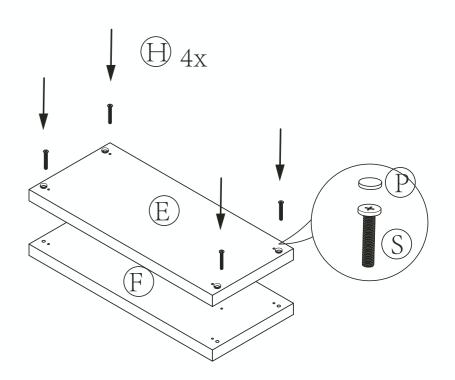

# OMNI-1.0 STAND



**USER MANUAL** 



# THANK YOU and WELCOME to REAXT

Congratulations on the purchase of your Omni-1.0 Stand.

This manual describes step-by-step how you assemble your B.I.Y. Omni-1.0 Stand.

Kindly follow the instructions and enjoy your **Omni-1.0 Stand** as much as we have enjoyed creating it for you.

Let the sound flow. The Reaxt Team.

#### **CUSTOMER SUPPORT**

For online troubleshooting tips please visit: reaxt.com/troubleshooting

Contact us at reaxt.com/support and fill in our customer support form

Warranty: reaxt.com/warranty

REAXT (H.K.) Limited
Room 1408,14/F Wu Sang House
655 Nathan Road
Mongkok, Kowloon, Hong Kong
info@reaxt.com - www.reaxt.com

### OMNI-1.0 STAND - B.I.Y. INSTRUCTIONS









## OMNI-1.0 STAND - B.I.Y. INSTRUCTIONS



3.



4.