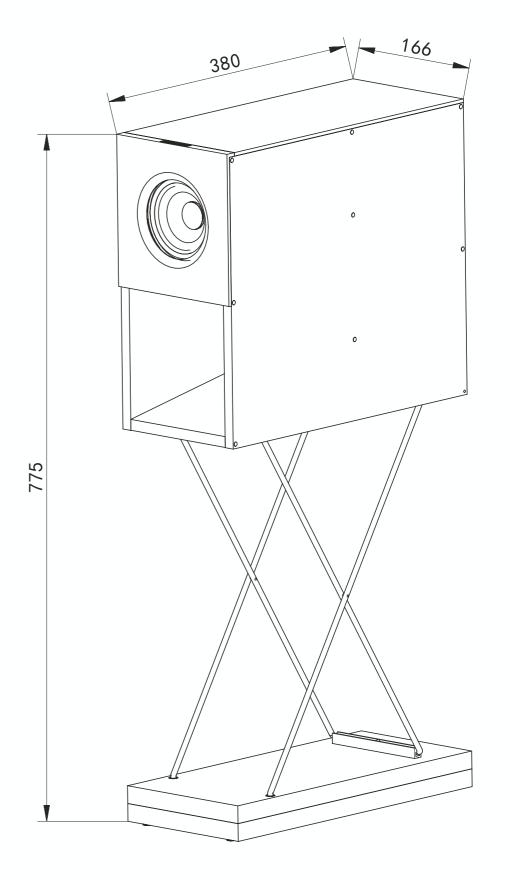

### OMNI-1.0 STAND - B.I.Y. INSTRUCTIONS

## OMNI-1.0 STAND - B.I.Y. INSTRUCTIONS

3.

4.