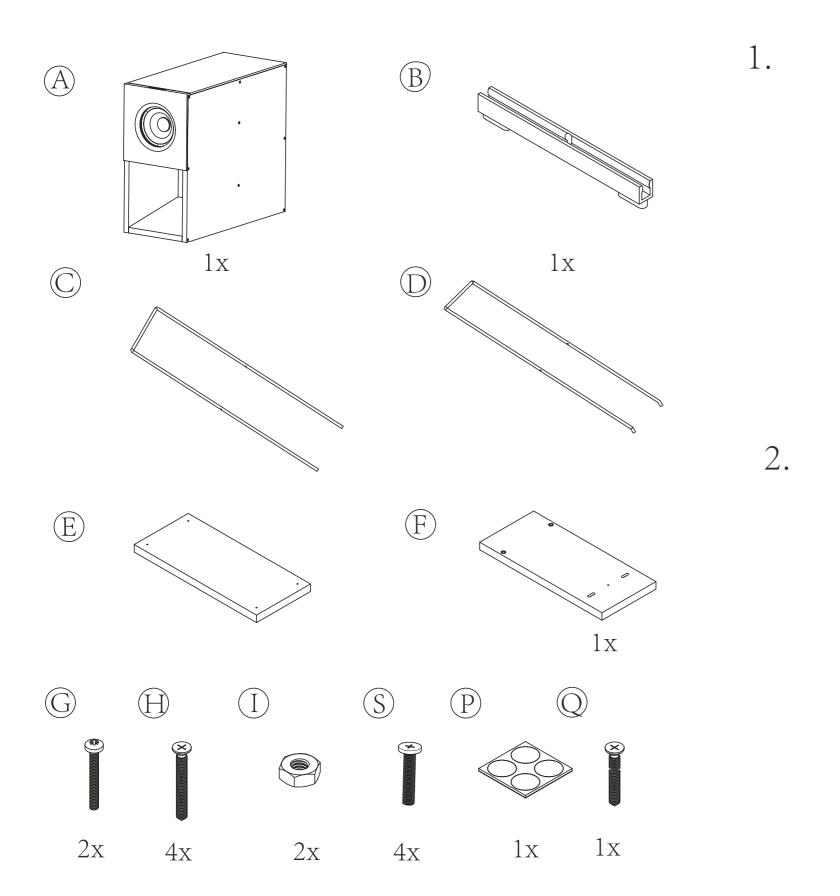

# OMNI-1.0 STAND



**USER MANUAL** 



# THANK YOU and WELCOME to REAXT

Congratulations on the purchase of your Omni-1.0 Stand.

This manual describes step-by-step how you assemble your B.I.Y. Omni-1.0 Stand.

Kindly follow the instructions and enjoy your **Omni-1.0 Stand** as much as we have enjoyed creating it for you.

Let the sound flow. The Reaxt Team.

#### **CUSTOMER SUPPORT**

For online troubleshooting tips please visit: reaxt.com/troubleshooting

Contact us at reaxt.com/support and fill in our customer support form

Warranty: reaxt.com/warranty

REAXT (H.K.) Limited
Room 1408,14/F Wu Sang House
655 Nathan Road
Mongkok, Kowloon, Hong Kong
info@reaxt.com - www.reaxt.com

### OMNI-1.0 STAND - B.I.Y. INSTRUCTIONS









## OMNI-1.0 STAND - B.I.Y. INSTRUCTIONS



3.



4.