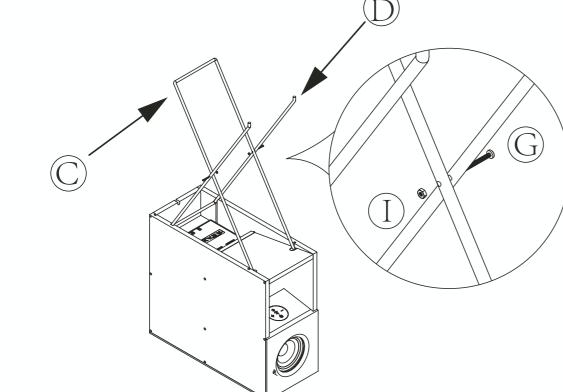

### OMNI-1.0 STAND - B.I.Y. INSTRUCTIONS

## OMNI-1.0 STAND - B.I.Y. INSTRUCTIONS

3.

4.