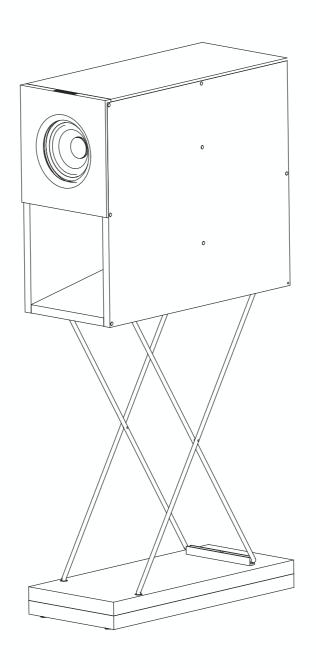

# OMNI-1.0 STAND



**USER MANUAL** 



# THANK YOU and WELCOME to REAXT

Congratulations on the purchase of your Omni-1.0 Stand.

This manual describes step-by-step how you assemble your B.I.Y. Omni-1.0 Stand.

Kindly follow the instructions and enjoy your **Omni-1.0 Stand** as much as we have enjoyed creating it for you.

Let the sound flow. The Reaxt Team.

#### **CUSTOMER SUPPORT**

For online troubleshooting tips please visit: reaxt.com/troubleshooting

Contact us at reaxt.com/support and fill in our customer support form

Warranty: reaxt.com/warranty

REAXT (H.K.) Limited
Room 1408,14/F Wu Sang House
655 Nathan Road
Mongkok, Kowloon, Hong Kong
info@reaxt.com - www.reaxt.com

### OMNI-1.0 STAND - B.I.Y. INSTRUCTIONS









## OMNI-1.0 STAND - B.I.Y. INSTRUCTIONS



3.



4.